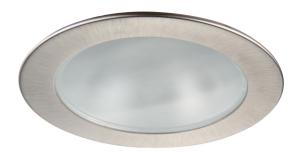

## R4-409BN 4" ROUND FROSTED GLASS SHOWER TRIM

## **Description**

The Beach Lighting 4" frosted glass shower trim is suitable for most indoor and damp locations.

#### Body

Painted finishes are powder coated for abrasion resistance. Frosted glass included. Steel metal clips secure to housing. Can be used in low or line voltage applications.