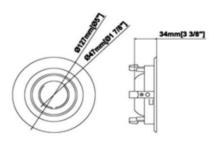

n low or line voltage applications.

## Approved Bulb

Trim accommodates one MR-16 or GU-10 based bulb. See Housing for maximum wattage according to selection. Adjusts 30 Degrees

| SPECIFICATION     |                        |  |
|-------------------|------------------------|--|
| Application       | indoor adjustable trim |  |
| Approved Location | Dry                    |  |
| Finish            | Matte White            |  |
| Bulb              | MR-16 or GU-10         |  |
| Warranty          | 3 years                |  |

| Project  |  |      |
|----------|--|------|
| Customer |  | Date |
| Address  |  |      |



# Available in Matte White an Brushed nickel

## **Description**

The Beach Lighting 4" square shower trim is suitable for most indoor and damp locations.

# **Dimensions**



D: 5" H: 1 3/4"