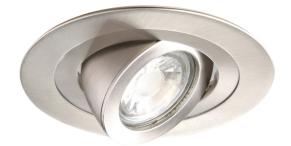

## R4-488 4"ROUND ADJUSTABLE TRIM ADJUSTABLE TRIM

## Approved Bulb

Trim accommodates one MR-16 or GU-10 based bulb. See Housing for maximum wattage according to selection. Adjusts 30 Degrees

| SPECIFICATION     |                        |  |
|-------------------|------------------------|--|
| Application       | indoor adjustable trim |  |
| Approved Location | Dry                    |  |
| Finish            | Matte White            |  |
| Bulb              | MR-16 or GU-10         |  |
| Warranty          | 3 years                |  |

# Available in Matte White an Brushed nickel