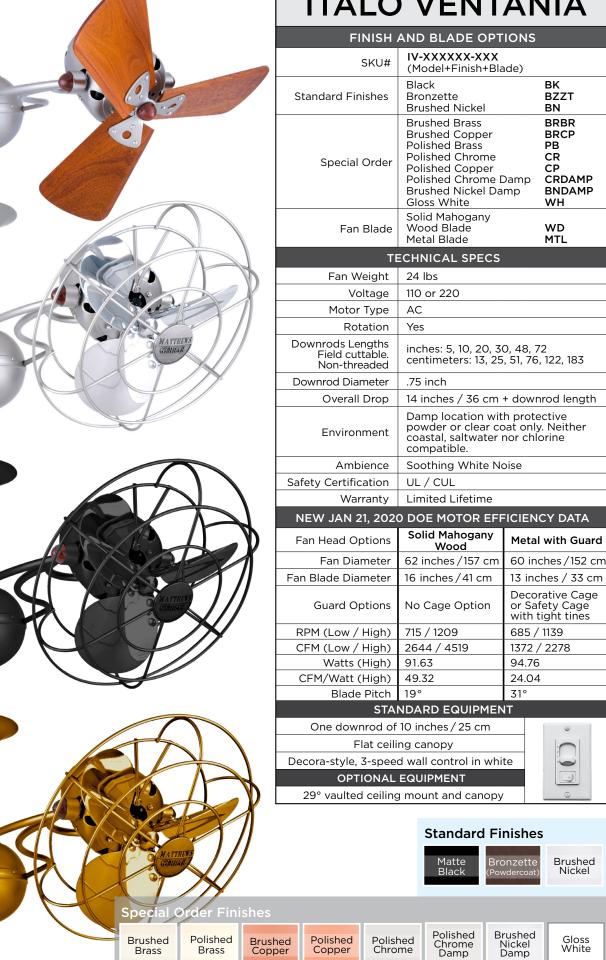

## **ITALO VENTANIA**

shown in Brushed Nickel

shown in Brushed Nickel

shown in

shown in

custom Gold with metal blades

and decorative cage

Matte Black

with metal blades

and decorative cage

with metal blades and decorative cage

with wood blades