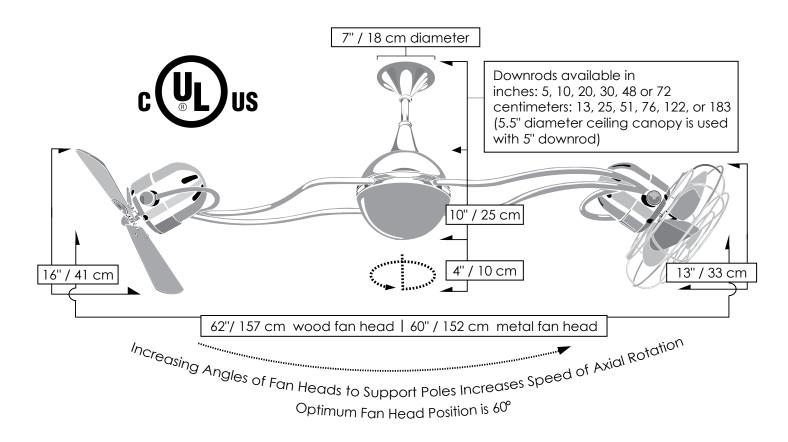

The Italo Ventania is the largest 360° rotational fan in the Matthews Fan Co collection. Its vortex sculpted arms grasp also remarkable, side-mounted fan heads in gentle, equatorial rotation. The fan heads can be infinitely positioned in 180-degree arcs for optimum air movement; the greater the angle of the motor to the horizontal support rods (up or down), the faster the axial rotation. A slow, controlled axial rotation is achieved by both fan head position and fan blade speed. Matthews 360° rotational fans circulate heat and air conditioning more efficiently than traditional paddle fans. Constructed of cast aluminum, heavy spun and stamped steel, the Italo Ventania carries a limited lifetime warranty.

## Italo Ventania

| CEILING PITCH TABLE |               |
|---------------------|---------------|
| 0/12                | 0 degrees     |
| 1/12                | 4.76 degrees  |
| 2/12                | 9.46 degrees  |
| 3/12                | 14.04 degrees |
| 4/12                | 18.43 degrees |
| 5/12                | 22.62 degrees |
| 6/12                | 26.57 degrees |
| 7/12                | 30.26 degrees |
| 8/12                | 33.69 degrees |
| 9/12                | 36.87 degrees |
| 10/12               | 39.81 degrees |
| 11/12               | 42.51 degrees |

| CEILING HEIGHT / DOWNROD<br>TABLE |                                                    |  |
|-----------------------------------|----------------------------------------------------|--|
| Ceiling<br>Height                 | Downrod Lengths<br>Field cuttable. Non-threaded    |  |
| 10 ft or less                     | 5 inches / 13 cm<br>Use safety cages if applicable |  |
| 10 -12 feet                       | 10 inches / 25 cm                                  |  |
| 13 feet                           | 20 inches / 51 cm                                  |  |
| 14 feet                           | 30 inches / 76 cm                                  |  |
| 15 feet                           | 48 inches / 122 cm                                 |  |
| 16 feet +                         | 72 inches / 183 cm                                 |  |