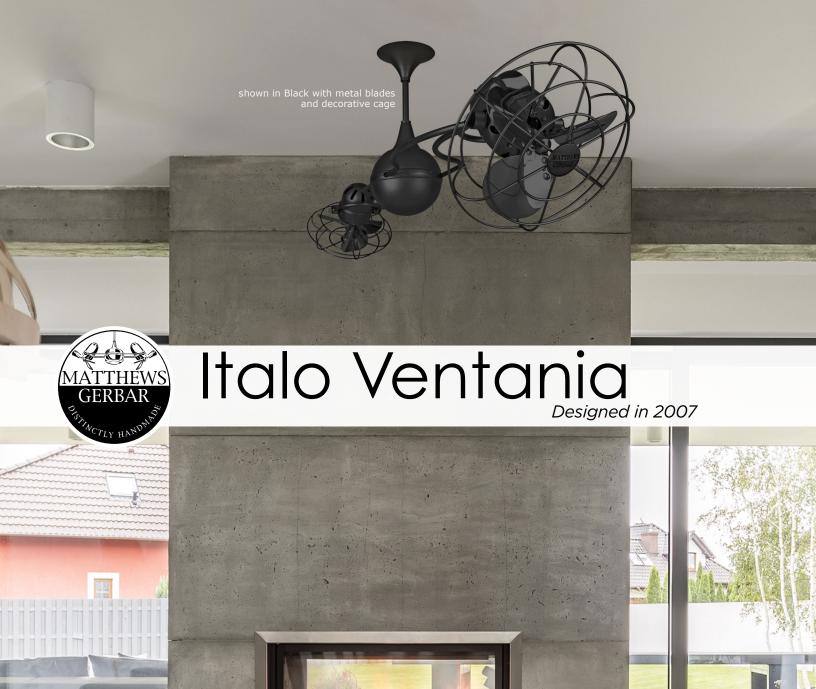

The Italo Ventania is the largest 360° rotational fan in the Matthews Fan Co collection. Its vortex sculpted arms grasp also remarkable, side-mounted fan heads in gentle, equatorial rotation. The fan heads can be infinitely positioned in 180-degree arcs for optimum air movement; the greater the angle of the motor to the horizontal support rods (up or down), the faster the axial rotation. A slow, controlled axial rotation is achieved by both fan head position and fan blade speed. Matthews 360° rotational fans circulate heat and air conditioning more efficiently than traditional paddle fans. Constructed of cast aluminum, heavy spun and stamped steel, the Italo Ventania carries a limited lifetime warranty.

## **ITALO VENTANIA**

shown in Brushed Nickel

shown in Brushed Nickel

shown in

shown in

custom Gold with metal blades

and decorative cage

Matte Black

with metal blades

and decorative cage

with metal blades and decorative cage

with wood blades