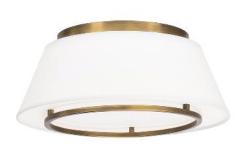

# Flush Mount 3000K

| Fixture Type:   |  |
|-----------------|--|
| Catalog Number: |  |
| Project:        |  |
| Location:       |  |

| Model & Size | Color Temp & CRI | Finish                                         | Watt | LED Lumens | Delivered Lumens |
|--------------|------------------|------------------------------------------------|------|------------|------------------|
| FM-53116 16" | <b>3000K</b> 90  | AB Aged Brass<br>BK Black<br>BN Brushed Nickel | 15W  | 948.3      | 759              |

# DESCRIPTION

Fine fabrics and hardware complements. Soft modern elegance.

# **FEATURES**

- Fabric shade with etched acrylic diffuser
- Driver concealed within the fixture
- 5 year warranty