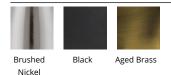

# Flush Mount 3000K

| Fixture Type:   |  |
|-----------------|--|
| Catalog Number: |  |
| Project:        |  |
| Location:       |  |

| Model & Size | Color Temp & CRI | Finish                                         | Watt | LED Lumens | Delivered Lumens |
|--------------|------------------|------------------------------------------------|------|------------|------------------|
| FM-53116 16" | <b>3000K</b> 90  | AB Aged Brass<br>BK Black<br>BN Brushed Nickel | 15W  | 948.3      | 759              |

### **FINISHES:**