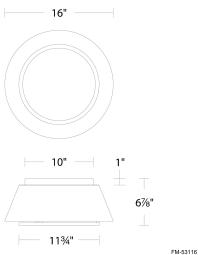

-|------|------------|------------------|
| FM-53116 16" | <b>3000K</b> 90  | AB Aged Brass<br>BK Black<br>BN Brushed Nickel | 15W  | 948.3      | 759              |

Example: FM-53116-BN

For custom requests please contact customs@waclighting.com

# DESCRIPTION

Fine fabrics and hardware complements. Soft modern elegance.

# **FEATURES**

- Fabric shade with etched acrylic diffuser
- Driver concealed within the fixture
- 5 year warranty

#### **SPECIFICATIONS**

Color Temp: 3000K

Input: 120 VAC,50/60Hz

**CRI:** 90

Dimming: ELV: 100-10%, TRIAC: 100-10%

Rated Life: 60000 Hours

Standards: ETL, cETL, Title 24 JA8-2019 Compliant

Dry Location Listed

Construction: Aluminum body, fabric diffuser

# **REPLACEMENT PARTS**

HDW-SY21-CE - Hardware Pack



### **FINISHES:**



# LINE DRAWING:



FM-5311