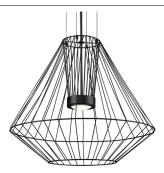

## DESCRIPTION

The Arctic collection uses basic wire rod as structure and aesthetic form. The seemingly continuous lines interconnect, creating a complex framework that encapsulates and emphasizes the light source. A substantial glass optic is the focal point of the lamp, augmented by the concentric rings of the lightweight latticework design.