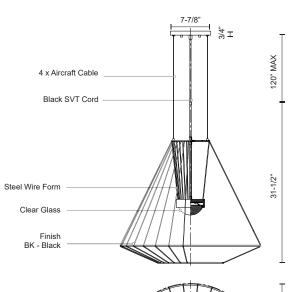

## SPECIFICATION DETAILS

\* For custom options, consult factory for details.

| Fixture Dimensions   | D27-1/2" x H31-1/2"                                        |
|----------------------|------------------------------------------------------------|
| Light Source         | AC LED Module                                              |
| Wattage              | 32W                                                        |
| Total Lumens         | 2500lm                                                     |
| Delivered Lumens     | 514lm*                                                     |
| Voltage              | 120V                                                       |
| Color Temperature    | 3000К                                                      |
| CRI (Ra)             | 90CRI                                                      |
| Optional Color Temps | 2700K - 5000K Available, Minimum Order Quantities<br>Apply |
| LED Rated Life       | 50,000 hours                                               |
| Dimming              | 100% - 10%, ELV Dimmer (Not Included)                      |
| Glass Details        | Clear Convex Glass Lens                                    |
| Adjustable           | Yes                                                        |
| Wire Length          | 120" Max                                                   |
| Wire Type            | Black SVT Cord, Clear Aircraft Cable                       |
| Location             | Wet                                                        |
| Warranty             | 5 Years                                                    |
| Canopy Dimensions    | D7-7/8" x H3/4"                                            |
| Finish Option(s)     | Black                                                      |

## DESCRIPTION

The Arctic collection uses basic wire rod as structure and aesthetic form. The seemingly continuous lines interconnect, creating a complex framework that encapsulates and emphasizes the light source. A substantial glass optic is the focal point of the lamp, augmented by the concentric rings of the lightweight latticework design.