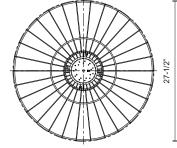

## SPECIFICATION DETAILS

\* For custom options, consult factory for details.

| Fixture Dimensions   | D27-1/2" x H31-1/2"                                        |
|----------------------|------------------------------------------------------------|
| Light Source         | AC LED Module                                              |
| Wattage              | 32W                                                        |
| Total Lumens         | 2500lm                                                     |
| Delivered Lumens     | 514lm*                                                     |
| Voltage              | 120V                                                       |
| Color Temperature    | 3000К                                                      |
| CRI (Ra)             | 90CRI                                                      |
| Optional Color Temps | 2700K - 5000K Available, Minimum Order Quantities<br>Apply |
| LED Rated Life       | 50,000 hours                                               |
| Dimming              | 100% - 10%, ELV Dimmer (Not Included)                      |
| Glass Details        | Clear Convex Glass Lens                                    |
| Adjustable           | Yes                                                        |
| Wire Length          | 120" Max                                                   |
| Wire Type            | Black SVT Cord, Clear Aircraft Cable                       |
| Location             | Wet                                                        |
| Warranty             | 5 Years                                                    |
| Canopy Dimensions    | D7-7/8" x H3/4"                                            |
| Finish Option(s)     | Black                                                      |