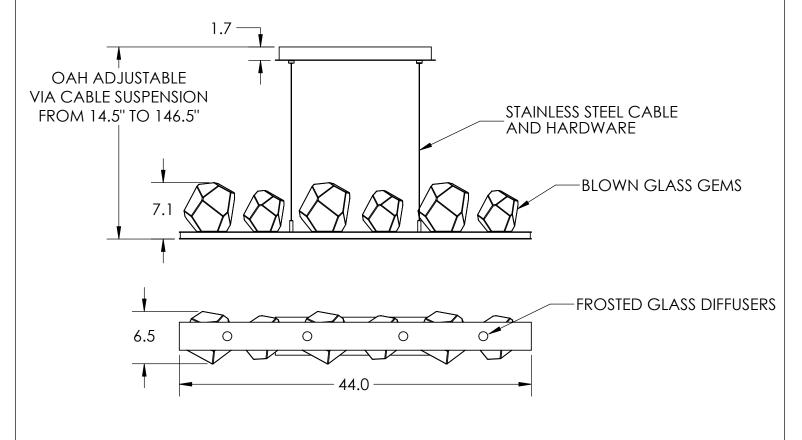

## **HAMMERTON**STUDIO\*\*

SPECIFICATION DRAWING

Collection: GEM Product #: PLB0039-0B

Visit <u>hammertonstudio.com</u> for product options and specifications.

11/3/2016 (D)

| Mounting Packet: X               | Weight(lbs.): 35 | Electrical Type: LED                 |                    | C   | CCT: 2700 K  |  |
|----------------------------------|------------------|--------------------------------------|--------------------|-----|--------------|--|
| UL Location: DRY                 |                  | Elec. Qty:10                         | Wattage: 36        |     | Voltage: 120 |  |
| Finish: SEE WEB SITE FOR OPTIONS |                  | Source Lumens: Up: 107               |                    | )75 | Down: 1370   |  |
| Top Diffuser: CLOSED GLASS       |                  | Forward/Reverse Phase Dimmable To 1% |                    |     |              |  |
| Bottom Diffuser: FROS            | STED GLASS       | CRI: 93+                             | Power Factor: >0.9 |     |              |  |