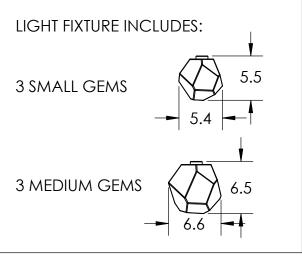

## **HAMMERTON**STUDIO\*\*

SPECIFICATION DRAWING

Collection: GEM Product #: PLB0039-0B

Visit <u>hammertonstudio.com</u> for product options and specifications.

11/3/2016 (D)

| Mounting Packet: X               | Weight(lbs.): 35 | Electrical Type: LED                 |                    | C   | CCT: 2700 K  |  |
|----------------------------------|------------------|--------------------------------------|--------------------|-----|--------------|--|
| UL Location: DRY                 |                  | Elec. Qty:10                         | Wattage: 36        |     | Voltage: 120 |  |
| Finish: SEE WEB SITE FOR OPTIONS |                  | Source Lumens: Up: 107               |                    | )75 | Down: 1370   |  |
| Top Diffuser: CLOSED GLASS       |                  | Forward/Reverse Phase Dimmable To 1% |                    |     |              |  |
| Bottom Diffuser: FROS            | STED GLASS       | CRI: 93+                             | Power Factor: >0.9 |     |              |  |