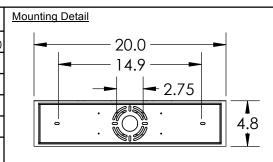

Hammerton Inc. 217 Wright Brothers Dr. Salt Lake City, UT 84116 (801)973-8095

MOUNTS TO J-BOX AND CEILING