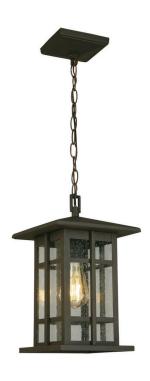

## 1x60W Outdoor Pendant With Matte Bronze Finish & Clear Seeded Glass

## **Product Features**

The Arlington Creek Outdoor Pendant Light by Eglo allows you to highlight your home's best features in style. Its attractive design makes it ideal for adding a warm, elegant accent to any doorway. Its clean, elegant lines are offset by clear seedy glass panels and a matte bronze finish, which add subtle, warm accents.

## **Product Specification**

Width: 8.62 Height: 86.00 Style: Transitional Vendor Name: Eglo Family: Arlington Creek