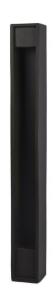

## **Product Features**

A slim column of light spreads warm illumination throughout your outdoor landscape with the Gate LED Bollard. A modern statement, the Gate features an optional back panel to toggle back illumination on and off. Integrated LEDs ensure a long lasting energy-efficient and maintenance-free illumination.

## **Product Specification**

Width: 3.00 Height: 27.00 Style: Functional

Vendor Name: WAC US

Family: GATE

Finish: Black on Aluminum, Bronze on Aluminum

Color Temperature: 3000K, 2700K