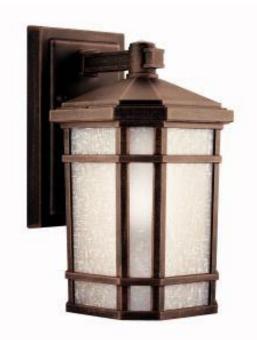

## Cameron 10.75" 1 Light Outdoor Wall Light with Etched Linen Glass in Prairie Rock

## **Product Features**

The Cameron 10.75" 1 light outdoor wall light features a classic look with its Prairie Rock finish and etched linen glass. The Cameron wall light is perfect in several aesthetic environments, including rustic, lodge and arts and crafts.

## **Product Specification**

Width : 6.00 Height : 10.75 Style : Craftsman/Mission Vendor Name : Kichler Family : Cameron

Scan to Visit