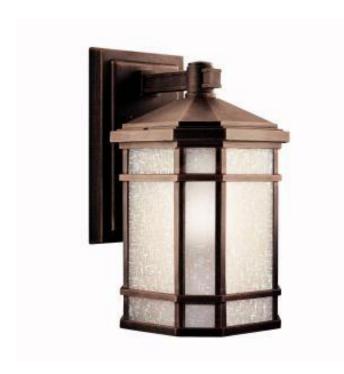

## Cameron 14.25" 1 Light Outdoor Wall Light with Etched Linen Glass in Prairie Rock

## **Product Features**

The Cameron 14.25" 1 light outdoor wall light features a classic look with its Prairie Rock finish and etched linen glass. The Cameron wall light is perfect in several aesthetic environments, including rustic, lodge and arts and crafts

## **Product Specification**

Width: 8.00 Height: 14.25

Style: Craftsman/Mission Vendor Name: Kichler Family: Cameron