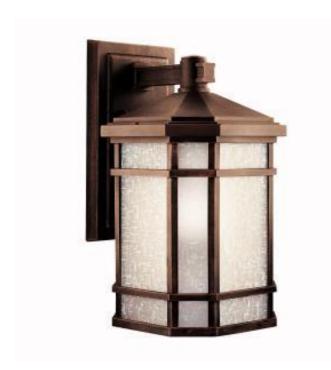

## Cameron 1 Light Wall Light Prairie Rock

## **Product Features**

With the look of handcrafted finery, the simple design of this Arts and Crafts wall lantern from our Cameron collection is skillfully interpreted for today's homeowner. The finish is our exclusive Prairie Rock adorned with White-Etched linen glass panels. 1-light, 200-W. Max. (M) Width 10", Height 18", Extension 11-1/2". Height from center of wall opening 4-1/2". Back plate size: 6-3/4" x 12-3/4". U.L. listed for wet location.

## **Product Specification**

Width: 10.00 Height: 17.50

Style: Craftsman/Mission Vendor Name: Kichler Family: Cameron