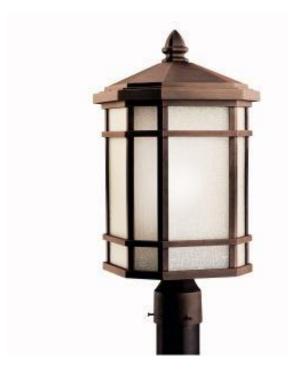

## **Cameron 1 Light Post Light Prairie Rock**

## **Product Features**

With the look of handcrafted finery, the simple design of this Arts and Crafts post top fixture from our Cameron collection is skillfully interpreted for today's homeowner. The finish is our exclusive Prairie Rock adorned with White-Etched linen glass panels. 1-light, 150-W. Max. (M) 10" Sq., Height 20". Post not included. U.L. listed for wet location.

## **Product Specification**

Width : 10.00 Height : 20.00 Style : Craftsman/Mission Vendor Name : Kichler Family : Cameron

Scan to Visit