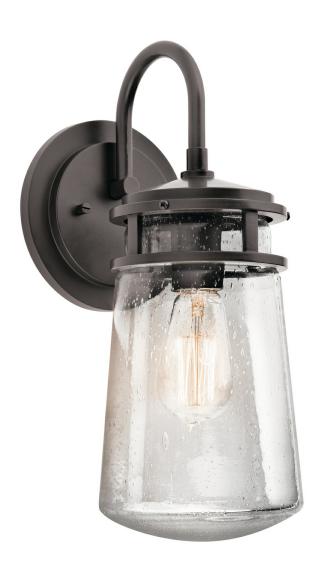

## Lyndon 15" 1 Light Wall Light Clear Seeded Glass Architectural Bronze

## **Product Features**

The Lyndon 15" 1 light wall light features a classic look with its Architectural Bronze finish and clear seeded glass. The Lyndon wall light works in several aesthetic environments, including transitional and nautical.