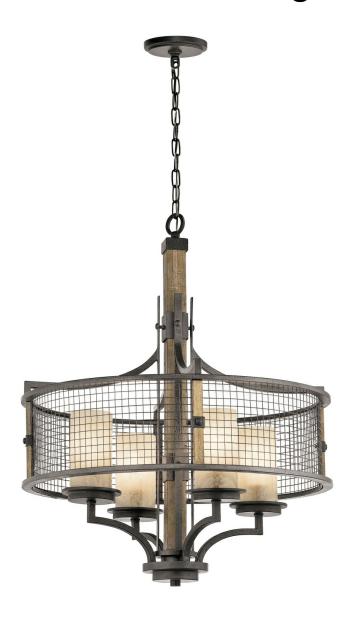

## **Product Features**

The dressed up rustic styling of this 4 light chandelier from the Ahrendale collection opens new possibilities sure to enhance yourdcor. Open Iron Anvil mesh surrounds and protects the Vetro Mica shades which in turn cast a satisfying and comforting illumination in your home.

## **Product Specification**

Width: 24.00 Height: 30.00

Style: Country/Rustic Vendor Name: Kichler Family: Ahrendale

Scan to Visit

Brand Lighting 2930 SW 30th Ave Suite C Hallandale Beach FL 33009 United States