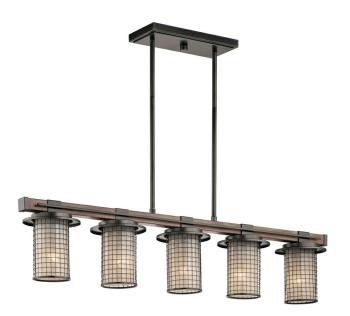

## Ahrendale 5 Light Linear Chandelier Anvil Iron

## **Product Features**

The dressed up rustic styling of this 5 light linear chandelier from the Ahrendale collection opens new possibilities sure to enhance yourdcor. Open Iron Anvil mesh surrounds and protects the Vetro Mica shades which in turn cast a satisfying and comforting illumination in your home.