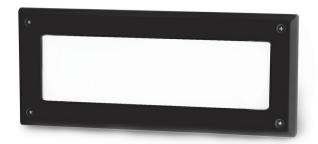

## **Product Features**

Designed for integration into brick walls or vertical risers. The energy-efficient Endurance LED Brick Light features a die-cast aluminum housing and integrated LED light engine with a heat resistant opal glass diffuser for a glarefree even spread of light, making outdoor areas safer and more secure.