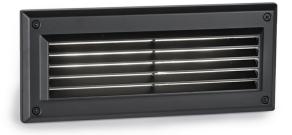

## **Endurance Louvered LED Brick Light**

## **Product Features**

Designed for integration into brick walls or vertical risers. The energy-efficient Endurance LED Brick Light features a die-cast aluminum housing and integrated LED light engine with a heat resistant opal glass diffuser for a glarefree even spread of light, making outdoor areas safer and more secure.