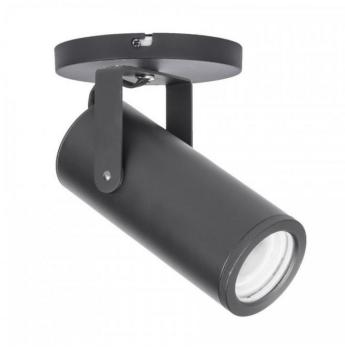

## Silo X20 Monopoint Luminaire

## **Product Features**

Superior output in a slender design with a wide range of dynamic beam adjustment,optical and thermal management in a die-cast housing. Ideal for residential, retail, and commercial application. View Silo X20 Monopoint Luminaire