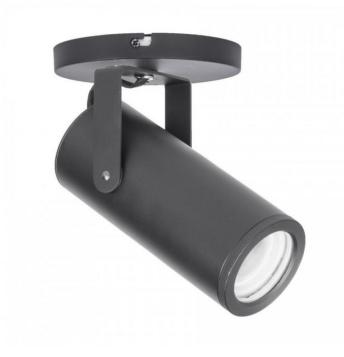

## Silo X20 Monopoint Luminaire

## **Product Features**

Superior output in a slender design with a wide range of dynamic beam adjustment,optical and thermal management in a die-cast housing. Ideal for residential, retail, and commercial application. View Silo X20 Monopoint Luminaire

## **Product Specification**

Width : 2.50 Height : 7.00 Style : Functional Vendor Name : WAC US Family : SILO Finish : black , white , brushed nickel Color Temperature : 3000K , 4000K , 2700K , 3500K

Scan to Visit