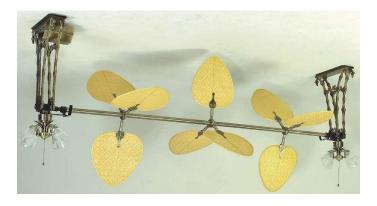

## **Product Features**

Art Met Fan, They Fell In Love And Had A Beautiful Child Obo They Named, The Palmetto. This Early 1900S Inspired Vertical Ceiling Fan Offers A Unique Blade Design That Will Cause Your Guests To Stop And Stare. This Charming Fan Is An Unforgettable Sight. The Palmetto Can Be Extended Up To 50 Inches. The Mounts Are Available In Antique Brass And Black. The Blades Are Available In Natural Palm Leaf And Woven Bamboo. View Palmetto - One Section - BL - 220v

## **Product Specification**

Width : 120.00 Height : 51.00 Style : Transitional Vendor Name : Fanimation Family : PALMETTO

Scan to Visit