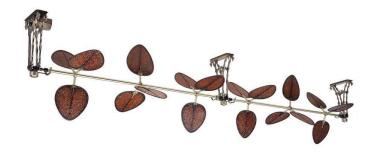

## **Product Features**

Art Met Fan, They Fell In Love And Had A Beautiful Child Obo They Named, The Palmetto. This Early 1900S Inspired Vertical Ceiling Fan Offers A Unique Blade Design That Will Cause Your Guests To Stop And Stare. This Charming Fan Is An Unforgettable Sight. The Palmetto Can Be Extended Up To 50 Inches. The Mounts Are Available In Antique Brass And Black. The Blades Are Available In Natural Palm Leaf And Woven Bamboo.