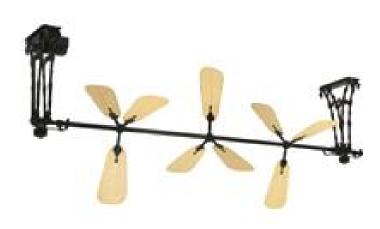

## Palmetto - Three Sections - BL - 220v

## **Product Features**

Art Met Fan, They Fell In Love And Had A Beautiful Child Obo They Named, The Palmetto. This Early 1900S Inspired Vertical Ceiling Fan Offers A Unique Blade Design That Will Cause Your Guests To Stop And Stare. This Charming Fan Is An Unforgettable Sight. The Palmetto Can Be Extended Up To 50 Inches. The Mounts Are Available In Antique Brass And Black. The Blades Are Available In Natural Palm Leaf And Woven Bamboo.