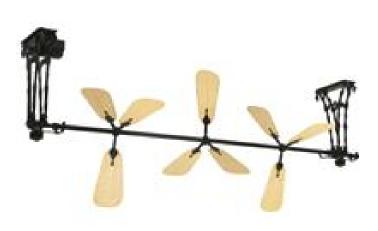

## **Product Features**

Art Met Fan, They Fell In Love And Had A Beautiful Child Obo They Named, The Palmetto. This Early 1900S Inspired Vertical Ceiling Fan Offers A Unique Blade Design That Will Cause Your Guests To Stop And Stare. This Charming Fan Is An Unforgettable Sight. The Palmetto Can Be Extended Up To 50 Inches. The Mounts Are Available In Antique Brass And Black. The Blades Are Available In Natural Palm Leaf And Woven Bamboo. View Palmetto - Four Sections - BL - 220v