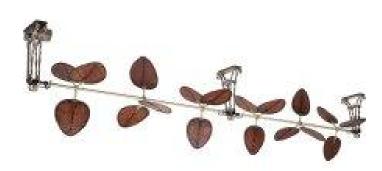

## **Product Features**

Art Met Fan, They Fell In Love And Had A Beautiful Child Obo They Named, The Palmetto. This Early 1900S Inspired Vertical Ceiling Fan Offers A Unique Blade Design That Will Cause Your Guests To Stop And Stare. This Charming Fan Is An Unforgettable Sight. The Palmetto Can Be Extended Up To 50 Inches. The Mounts Are Available In Antique Brass And Black. The Blades Are Available In Natural Palm Leaf And Woven Bamboo.