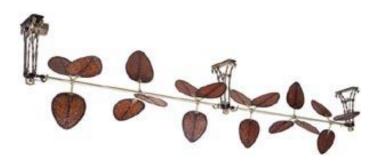

## **Product Features**

Art Met Fan, They Fell In Love And Had A Beautiful Child Obo They Named, The Palmetto. This Early 1900S Inspired Vertical Ceiling Fan Offers A Unique Blade Design That Will Cause Your Guests To Stop And Stare. This Charming Fan Is An Unforgettable Sight. The Palmetto Can Be Extended Up To 50 Inches. The Mounts Are Available In Antique Brass And Black. The Blades Are Available In Natural Palm Leaf And Woven Bamboo. View Palmetto - Four Sections - AB - 220v