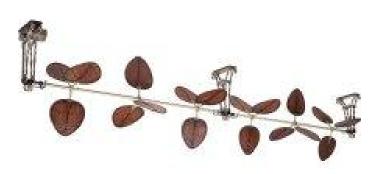

## **Product Features**

Art Met Fan, They Fell In Love And Had A Beautiful Child Obo They Named, The Palmetto. This Early 1900S Inspired Vertical Ceiling Fan Offers A Unique Blade Design That Will Cause Your Guests To Stop And Stare. This Charming Fan Is An Unforgettable Sight. The Palmetto Can Be Extended Up To 50 Inches. The Mounts Are Available In Antique Brass And Black. The Blades Are Available In Natural Palm Leaf And Woven Bamboo. View Palmetto - Five Sections - AB - 220v