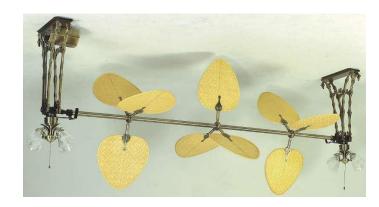

## Palmetto - One Section - AB - 220v

## **Product Features**

Art Met Fan, They Fell In Love And Had A Beautiful Child Obo They Named, The Palmetto. This Early 1900S Inspired Vertical Ceiling Fan Offers A Unique Blade Design That Will Cause Your Guests To Stop And Stare. This Charming Fan Is An Unforgettable Sight. The Palmetto Can Be Extended Up To 50 Inches. The Mounts Are Available In Antique Brass And Black. The Blades Are Available In Natural Palm Leaf And Woven Bamboo.