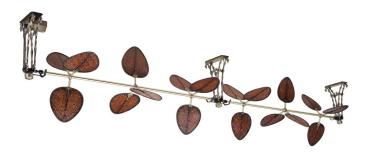

## **Product Features**

Art Met Fan, They Fell In Love And Had A Beautiful Child Obo They Named, The Palmetto. This Early 1900S Inspired Vertical Ceiling Fan Offers A Unique Blade Design That Will Cause Your Guests To Stop And Stare. This Charming Fan Is An Unforgettable Sight. The Palmetto Can Be Extended Up To 50 Inches. The Mounts Are Available In Antique Brass And Black. The Blades Are Available In Natural Palm Leaf And Woven Bamboo. View Palmetto - Two Sections - AB - 220v