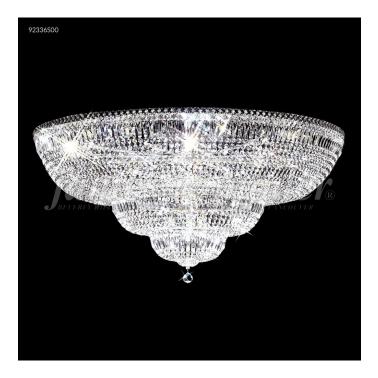

## **Prestige All Crystal Flush Mount**

## **Product Features**

Featuring Our Exclusive Prestige Invisible Banding Concept, This Family Is Comprised Of Large Entry And Dining Room Chandeliers Without Or With Arms, Flush Mounts, Wall Sconces, And Powder Room Chandeliers All Trimmed With Spectacular Rectangular And Square Crystal Shapes.

## **Product Specification**

Width : 0.00 Height : 16.00 Style : Crystal Vendor Name : James R Moder Family : Prestige Crystal : Spectra By Swarovski -Clear , Imperial (Clear) , Swarovskis (Clear) Finish : Silver