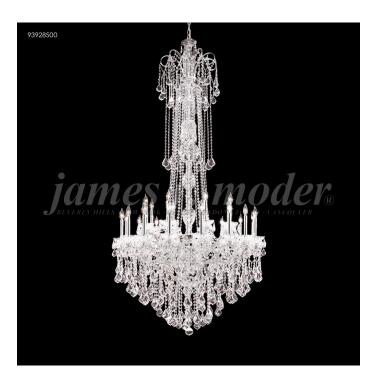

## Maria Elena Entry Chandelier

## **Product Features**

Picture Fountains Of Shimmering Crystal On This Oppulently Trimmed Collection. These Beautiful Designs Are Crafted With Crystal Arms That Have The Structural Integrity And Strength To Support The Very Large Sizes That Are Available In The Collection. View Maria Elena Entry Chandelier

## **Product Specification**

Width : 0.00 Height : 96.00 Style : Crystal Vendor Name : James R Moder Family : Maria Elena Crystal : Spectra By Swarovski -Clear , Imperial (Clear) , Swarovskis (Clear) Finish : Silver