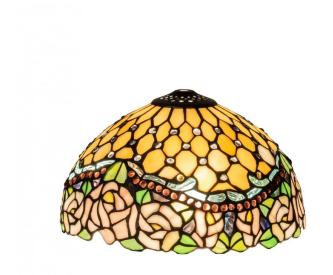

## 12" Wide Jeweled Rose Shade

## **Product Features**

Bring art glass elegance into your home. The gleam from Clear Jewels accent a Diamond Grid of Creamy Beige art glass that tops this Victorian Rose shade. Dusky Pink Roses are bordered with a swooping band of glistening Lavender Jewels. The art glass shade is created using the famous Meyda Tiffany copperfoil construction. Each shade is a unique work of art with color variations based on natural ingredients inherent in the glass. Contact us if color matching is critical when ordering multiple items.