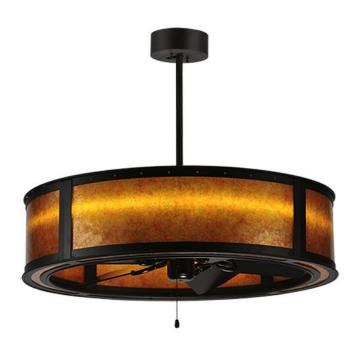

## 36.5"W Smythe Craftsman Chandel-Air

## **Product Features**

A fan-tastic and energy efficient decorating idea for a home; retailer or hospitality location; this Meyda Chandel-Air" combines a ceiling fan with a handsome Amber mica diffuser. A famed Smythe Craftsman design; hand finished in Oil Rubbed Bronze; is featured on the outside of this stunning pendant/fan fixture. This unique design is the first Chandel-Air engineered with LEDs (light emitting diodes) which eliminate bulb replacement; reduce energy costs and has a lamp life to 50;000 Hours! Handcrafted in Yorkville; New York by highly skilled Meyda artisans. This energy saving "Chandel-Air" can be used to pull hot air up and keep the space cool in the summer; and reversed in the winter to push down hot air and maintain warmth. UL listed for damp locations. "