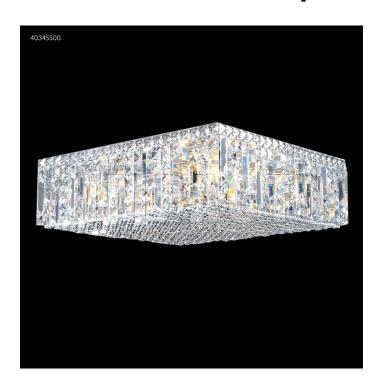

## **Contemporary Flush Mount**

## **Product Features**

A Look Reflective Of Today'S Taste For Simplicity, The Contemporary Collection Was Designed To Fill The Needs Of Consumers That Want A Crystal Statement And Ambiance For Their Modern Living Space.

## **Product Specification**

Width: 20.00 Height: 8.00 Style: Crystal

Vendor Name: James R Moder

Family: Contemporary

Crystal: Spectra By Swarovski-Clear, Imperial (Clear),

Swarovskis (Clear) Finish: Silver