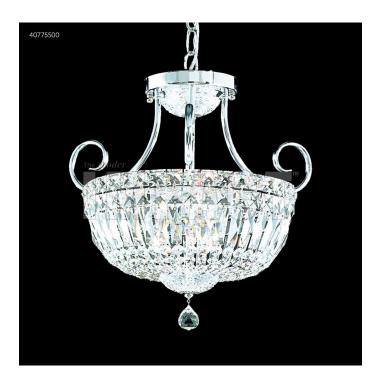

# **Mini Pendant Basket**

#### **Product Features**

These Small Exquisite Chandeliers And Pendants Are Perfect For Many Settings Where "Big" Is Just Too Much. Choose From Many Different Shapes And Finishes Including Candelabras And Baskets - Both In Traditional And Contemporary Styles. View Mini Pendant Basket

## **Product Specification**

Width : 0.00 Height : 14.00 Style : Crystal Vendor Name : James R Moder Family : Mini Crystal Chandelier Crystal : Spectra By Swarovski -Clear , Imperial (Clear) , Swarovskis (Clear) Finish : Silver