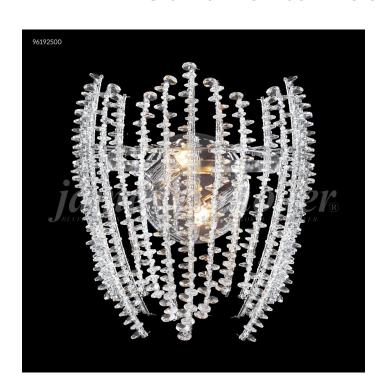

## **Continental Fashion Wall Sconce**

## **Product Features**

Inspired By The Current European Trend Towards Free-Form Design, These Contemporary Crystal Chandeliers With Their Floating Body And Crystal Elements Will Uniquely Stand Out In Any Room Setting. View Continental Fashion Wall Sconce

## **Product Specification**

Width: 0.00 Height: 13.00 Style: Crystal

Vendor Name : James R Moder Family : Continental Fashion

Crystal: Spectra By Swarovski-Clear, Imperial (Clear),

Swarovskis (Clear) Finish: Silver