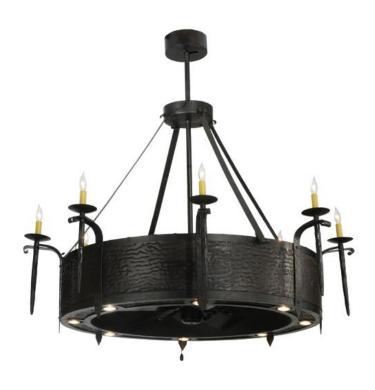

## **Product Features**

Innovation never looked so good with this breathtaking custom lighting fixture that integrates ceiling fan technology. This rich; handsome design is featured in our award winning Chandel-Air collection. Enjoy beautiful light evoked from a hand hammered steel banded fixture featured in a Costello Black finish; which includes eight faux candlelights for decorative lighting and eight down lights for task lighting. Gentle breezes are produced by the fan spinning quietly in the center. In summer; the fan pushes down a windchill that circulates to keep the space cool and comfortable. In winter; the fan is reversed to pull the room air up towards the ceiling and force the warm air back down and circulate to create warmth.