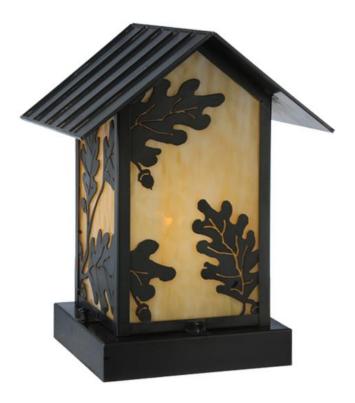

## 10.5"W Seneca Oak Leaf Pier Mount

## **Product Features**

The natural beauty of oak leaves adorn this charming outdoor fixture featuring Biege Opalescent art glass and a leaf design an a-frame hand finished in a handsome Craftsman Brown. Perfect to accent any landscape; driveway or home. Handcrafted by Meyda artisans in our factory located at the foothills of New York's Adirondack Mountains. UL listed for wet locations. View 10.5"W Seneca Oak Leaf Pier Mount