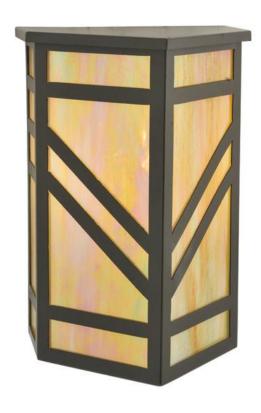

## **Product Features**

A striking southwestern Mission styled design is featured on the stunning Santa Fe wall sconce. A Beige Iridescent art glass diffuser is combined with bold geometric styling; as well as a frame and hardware in a Timeless Bronze finish. This wall fixture is ideal for ambient decorative lighting in a corridor or any room where you want to make a bold design statement. Handmade in the USA; this sconce is available in custom designs; colors and sizes; as well as with dimmable energy efficient lamping such as LED. The fixture is UL and cUL listed for damp and dry locations.