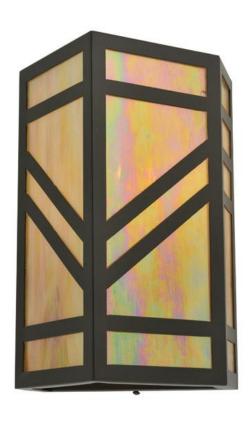

## **Product Features**

With a striking southwestern Mission styled design; emerges the stunning Santa Fe wall sconce. A charming aura projects from a Beige Iridescent art glass diffuser with bold geometric styling. Complemented with a Timeless Bronze finished frame and hardware; the handcrafted wall fixture is ideal for ambient decorative lighting in a corridor or any room where you want to make a bold design statement. Handmade in the USA; this sconce is available in custom designs; colors and sizes; as well as with dimmable energy efficient lamping such as LED. The sconce is UL and cUL listed for damp and dry locations.

## **Product Specification**

Width: 10.50 Height: 16.50

Style: Art Glass|Craftsman/Mission

Vendor Name: Meyda Blue

Family: Santa Fe