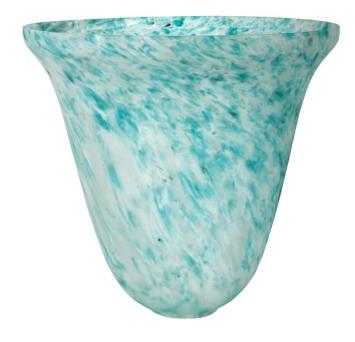

## 10.5" Wide Teal Dapple Shade

## **Product Specification**

Width : 10.25 Height : 9.50 Style : Traditional Vendor Name : Meyda Blue Family : Teal Dapple

Scan to Visit