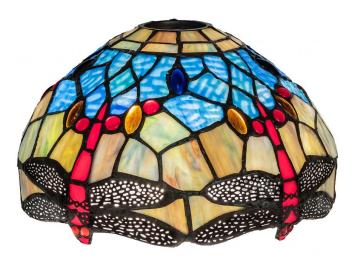

## 10" Wide Tiffany Hanginghead Dragonfly Shade

## **Product Features**

Every Meyda Tiffany item is a unique handcrafted work of art. Natural variations in the wide array of materials that we use to create each Meyda product make every item a masterpiece of its own. Photographs are a general representation of the product. Colors and designs will vary.