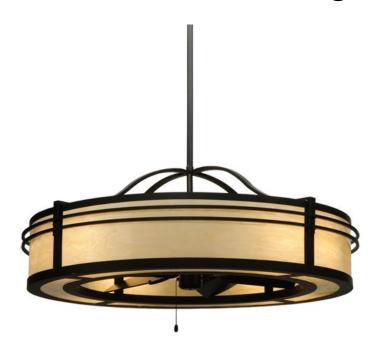

## **Product Features**

Sargent is a fan-tastic and energy efficient decorating idea for a home; retailer or hospitality location. This Meyda "Chandel-Air" Chandel- combines a ceiling fan with a custom designed lighting fixture featuring a handsome Creme Carrare Idalight diffuser that is complemented with hardware hand finished in Oil Rubbed Bronze. Handcrafted in Yorkville; New York at the foothills of the spectacular Adirondack Mountains; this energy-saving "Chandel-Air" creates a windchill to keep the space cool in the summer; and is reversed in the winter to push down hot air and maintain warmth.