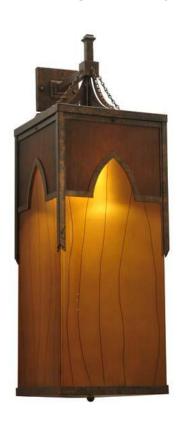

## 15" Wide Bellver Wall Sconce

## **Product Features**

This striking wall fixture reveals a stylish decorative steel frame with a wood grain look; which is combined with Smokey Topaz fused glass featuring striated lines for a unique effect. The steel frame and hardware are featured in a handsome Gilded Tobacco finish. Custom crafted in the USA; this pendant is available in custom sizes; designs; colors and dimmable energy efficient lamping options. The fixture is UL and cUL listed for dry and damp locations.