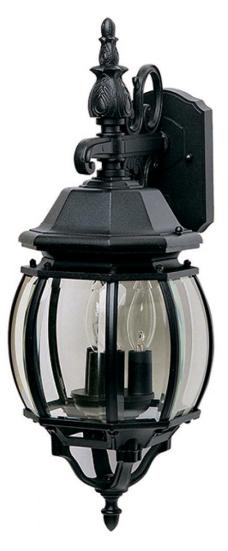

## **Product Features**

Crown Hill 3-Light Outdoor Wall Lantern View Crown Hill-Outdoor Wall Mount

### **Product Specification**

Width : 8.00 Height : 23.00 Style : Traditional | Transitional Vendor Name : Maxim Family : Crown Hill Glass : Clear Finish : Black