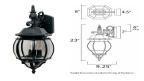

### **Product Specification**

Width : 8.00 Height : 23.00 Style : Traditional | Transitional Vendor Name : Maxim Family : Crown Hill Glass : Clear Finish : Black