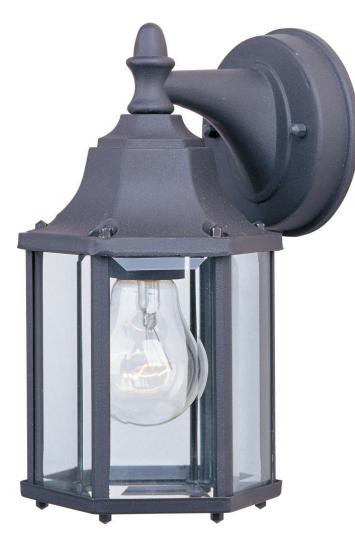

# **Builder Cast-Outdoor Wall Mount**

### **Product Features**

Builder Cast 1-Light Outdoor Wall Lantern View Builder Cast-Outdoor Wall Mount

# **Product Specification**

Width : 5.50 Height : 10.00 Style : Contemporary|Traditional Vendor Name : Maxim Family : Builder Cast Glass : Clear Finish : Black , Rust Patina