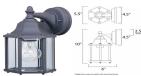

# **Product Specification**

Width : 5.50 Height : 10.00 Style : Contemporary|Traditional Vendor Name : Maxim Family : Builder Cast Glass : Clear Finish : Black , Rust Patina

## **Product Gallery**