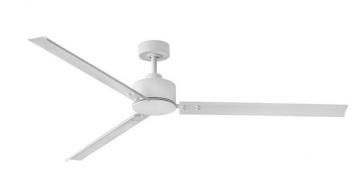

## Indy 72" Fan

## **Product Features**

The raw, edgy style of Indy is the perfect complement for all modern industrial design-inspired rooms. Available in Brushed Nickel, Matte White or Metallic Matte Bronze finish options. Indy is so versatile; it can be used for both indoor and outdoor spaces. Blades are included with every fan.