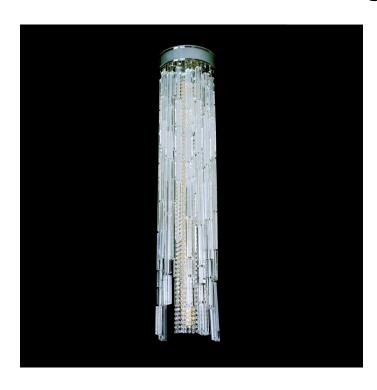

## **Zurbaran 9 Light Flush Mount**

## **Product Features**

The Zurbaran Collection was inspired by Art Deco buildings like Rockefeller Center. Cascades of Clear Firenze Octagon crystals flow from the center of a base finished in Allegris exclusive Chrome finish. An outer row of Clear Firenze crystal rectilinear columns mimic the tiers and level changes of these famous buildings adding intrigue and glamour.