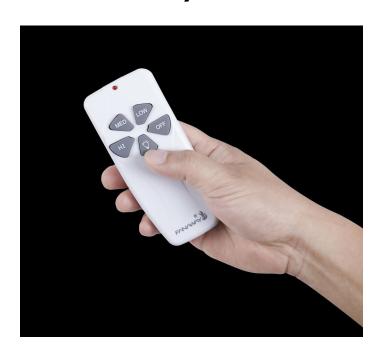

## **Fanaway White Dimmable Remote Control**

## **Product Features**

Our Fanaway 3 speed Remote transmitter gives you total wireless control over your Fanaway Ceiling Fan. The low, medium, and high settings allow you to select the desired speed for your fan from anywhere in the room. There are also easy-to-read buttons to adjust the light setting and to turn your Fanaway off. A dimmer function is also included to help set the perfect ambiance in your room. This remote is compatible with all of our Fanaway models and includes a wall mount holder. Set includes: One (1) remote controlMaterials: PlasticFinish: White3 speed remoteDimmableVoltage: 120Vac, 60HzRemote Control dimensions: 1.1 inches high x 2.12 inches wide x 5 inches deepThis product will ship to you in one (1) box. Assembly required.