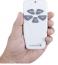

## **Product Features**

Our Fanaway 3 speed Remote transmitter gives you total wireless control over your Fanaway Ceiling Fan. The low, medium, and high settings allow you to select the desired speed for your fan from anywhere in the room. There are also easy-to-read buttons to adjust the light setting and to turn your Fanaway off. A dimmer function is also included to help set the perfect ambiance in your room. This remote is compatible with all of our Fanaway models and includes a wall mount holder. Set includes: One (1) remote controlMaterials: PlasticFinish: White3 speed remoteDimmableVoltage: 120Vac, 60HzRemote Control dimensions: 1.1 inches high x 2.12 inches wide x 5 inches deepThis product will ship to you in one (1) box. Assembly required.