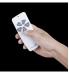

## **Product Features**

Our Fanaway 3 speed Remote transmitter gives you total wireless control over your Fanaway Ceiling Fan. The low, medium, and high settings allow you to select the desired speed for your fan from anywhere in the room. There are also easy-to-read buttons to adjust the light setting and to turn your Fanaway off. A dimmer function is also included to help set the perfect ambiance in your room. This remote is compatible with all of our Fanaway models and includes a wall mount holder. Set includes: One (1) remote controlMaterials: PlasticFinish: White3 speed remoteDimmableVoltage: 120Vac, 60HzRemote Control dimensions: 1.1 inches high x 2.12 inches wide x 5 inches deepThis product will ship to you in one (1) box. Assembly required.