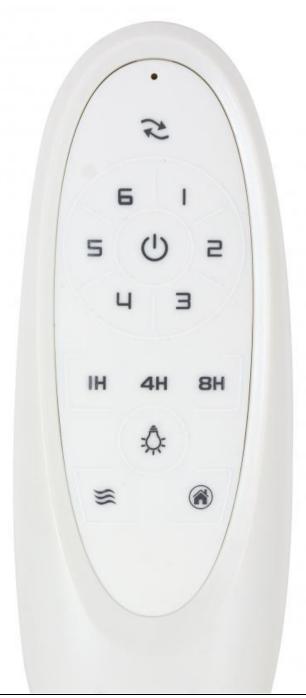

## **Product Features**

Lucci Air Climate ceiling fan 6 speed remote control can give greater choice of comfort levels. It comes with an on/off switch, reverse function, mount and all mounting hardware.

## **Product Specification**

Width: 1.90 Height: 5.30

Style: Transitional

Vendor Name: Beacon Lighting America

Finish: White

Brand Lighting 2930 SW 30th Ave Suite C Hallandale Beach FL 33009 United States