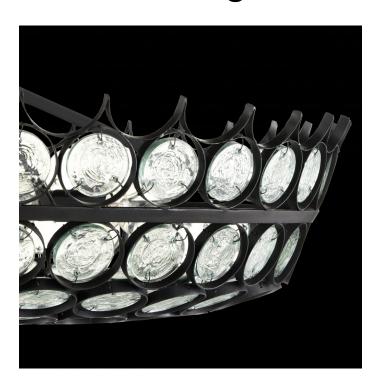

# **Augustus Small Chandelier**

### **Product Features**

Recycled glass discs are encased in wrought iron in a satin black finish to bring the Augustus Small Chandelier great aesthetic strength. Design details of note are how unobtrusively the discs are fastened to the frame and the fact that the discs grow smaller as they descend to the bottom of the shade. This classic black chandelier is in the Bunny Williams Collection.